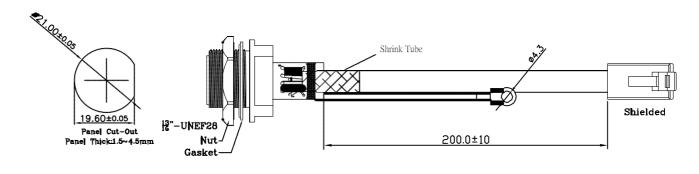

## **Materials**

• Plastic Housing: Engineering Thermoplastic

Flammability Rating UL 94V-0.

• Contacts : Phosphor Bronze.

• Plating : Gold Plating Over Nickel In Contact.

• Nut : Engineering Thermoplastic Flammability Rating UL 94V-0

• Gasket : Silicon • Panel Thick : 1.5~4.5mm

• RJ45 Plug Housing: PC

• RJ45 Plug Contacts: Phosphor Bronze, Finish: Gold Over Nickel

• Cable : Cat.5e

Ordering Information 3352K22122