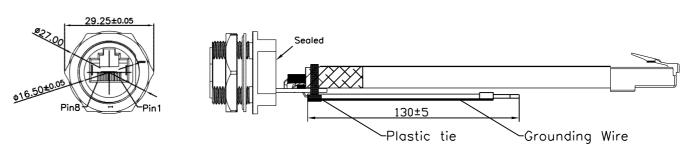

## **Materials**

• Plastic Housing: Engineering Thermoplastic

Flammability Rating UL 94V-0.

• Contacts : Phosphor Bronze.

• Plating : Gold Plating Over Nickel In Contact.

• Nut : Engineering Thermoplastic Flammability Rating UL 94V-0

• Gasket : Silicon • Panel Thick : 1.5~4.5mm

• RJ45 Plug Housing: PC

• RJ45 Plug Contacts: Phosphor Bronze, Finish: Gold Over Nickel

• Cable : Cat.5e

Ordering Information 3352K22122